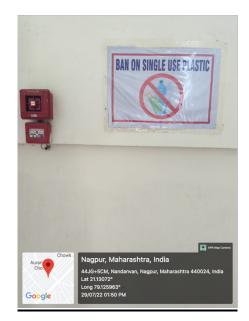

## Plastic Ban

dnsukey

Co-ordinator, IQAC Late. Govindrao Wanjan College of La Nandanvan, Nagpur.