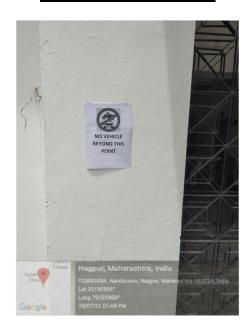

## **Restricted Entry Vehicles**

dnsukey

Co-ordinator, IQAC
Late. Govindrao Wanjan College of La
Nandanvan, Nagpur.